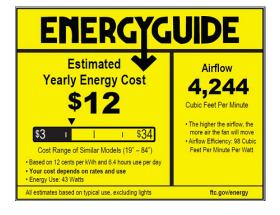

#### **Performance:**

| Input Power            | 18 W                               |
|------------------------|------------------------------------|
| Input Voltage          | 120 VAC                            |
| Input Frequency        | 60 Hz                              |
| Lumens/LPW (Delivered) | 1,600/88 (LM-79)                   |
| CCT                    | 3000 K                             |
| CRI                    | 90 CRI                             |
| Life (hours)           | 46000 (L70/TM-21)                  |
| EMI/RFI                | FCC Title 47, Part 15, Class B     |
| Warranty               | Limited Lifetime Warranty          |
| Labels                 | UL Damp Location Listed            |
|                        | Meets California Title 24 JA8-2019 |
|                        | AC motor                           |