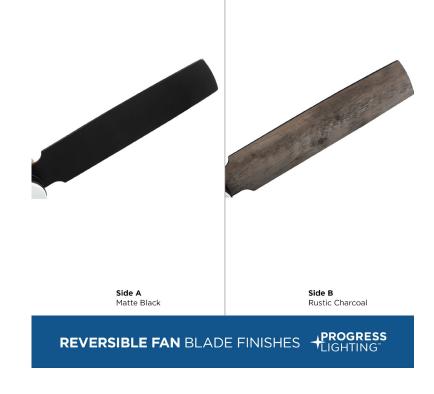

#### **Description:**

Schaffer II Collection 56 in. Four-Blade Matte Black Modern Organic Ceiling Fan with Integrated LED Lamped Light and Natural Jute Accents