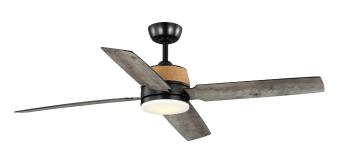

#### **Description:**

Schaffer II Collection 56 in. Four-Blade Matte Black Modern Organic Ceiling Fan with Integrated LED Lamped Light and Natural Jute Accents

#### **Dimensions:**

Diameter: 56 in Height: 15.5 in

Frosted White Glass Flat Round